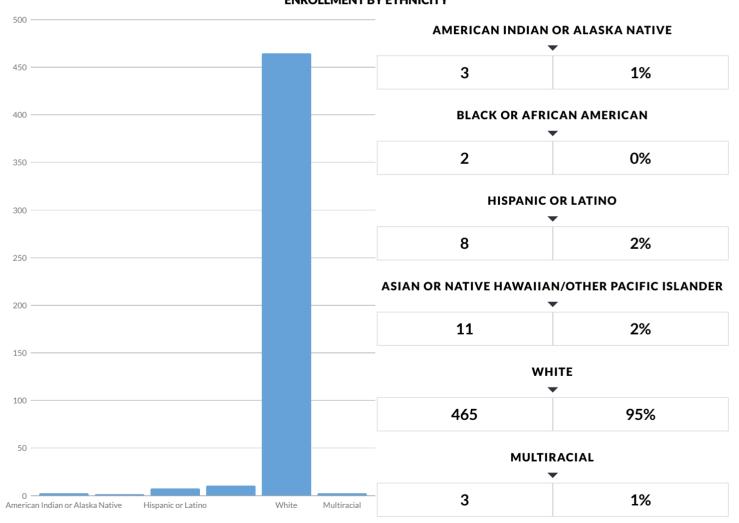

These enrollment data are collected as part of NYSED's Student Information Repository System (SIRS). These counts are as of "BEDS Day" which is typically the first Wednesday in October. Available are enrollment counts for public and charter school students by various demographics for the 2017 - 18 school year. For nonpublic school enrollment data please see the Non-Public School Enrollment and Staff information on our Information and Reporting Services webpage.

# SKANEATELES SENIOR HIGH SCHOOL ENROLLMENT (2017 - 18)

## K-12 Enrollment: 492

### **ENROLLMENT BY GENDER**





## **ENROLLMENT BY ETHNICITY**



#### **OTHER GROUPS**



 $@\ COPYRIGHT\ NEW\ YORK\ STATE\ EDUCATION\ DEPARTMENT,\ ALL\ RIGHTS\ RESERVED.$ 

THIS DOCUMENT WAS CREATED ON: APRIL 26, 2019, 1:17 PM EST