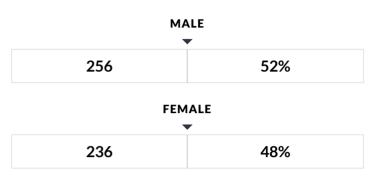

These enrollment data are collected as part of NYSED's Student Information Repository System (SIRS). These counts are as of "BEDS Day" which is typically the first Wednesday in October. Available are enrollment counts for public and charter school students by various demographics for the 2017 - 18 school year. For nonpublic school enrollment data please see the Non-Public School Enrollment and Staff information on our Information and Reporting Services webpage.

# SKANEATELES SENIOR HIGH SCHOOL ENROLLMENT (2017 - 18)

## K-12 Enrollment: 492

### **ENROLLMENT BY GENDER**





## **ENROLLMENT BY ETHNICITY**



#### **OTHER GROUPS**



 $@\ COPYRIGHT\ NEW\ YORK\ STATE\ EDUCATION\ DEPARTMENT,\ ALL\ RIGHTS\ RESERVED.$ 

THIS DOCUMENT WAS CREATED ON: APRIL 26, 2019, 1:17 PM EST