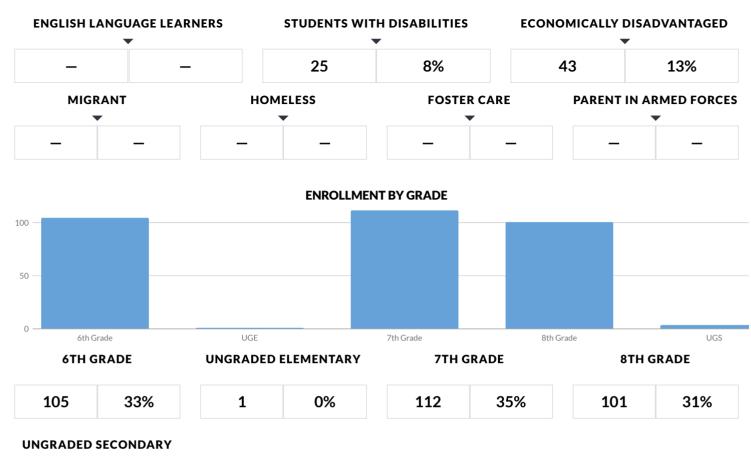

These enrollment data are collected as part of NYSED's Student Information Repository System (SIRS). These counts are as of "BEDS Day" which is typically the first Wednesday in October. Available are enrollment counts for public and charter school students by various demographics for the 2017 - 18 school year. For nonpublic school enrollment data please see the Non-Public School Enrollment and Staff information on our Information and Reporting Services webpage.

SKANEATELES MIDDLE SCHOOL ENROLLMENT (2017 - 18)

K-12 Enrollment: 323



## https://data.nysed.gov/enrollment.php?year=2018&instid=800000040898

2018 | SKANEATELES MIDDLE SCHOOL - Enrollment Data | NYSED Data Site

## **OTHER GROUPS**



| 4 | 1% |
|---|----|
|---|----|

© COPYRIGHT NEW YORK STATE EDUCATION DEPARTMENT, ALL RIGHTS RESERVED. THIS DOCUMENT WAS CREATED ON: APRIL 26, 2019, 1:18 PM EST