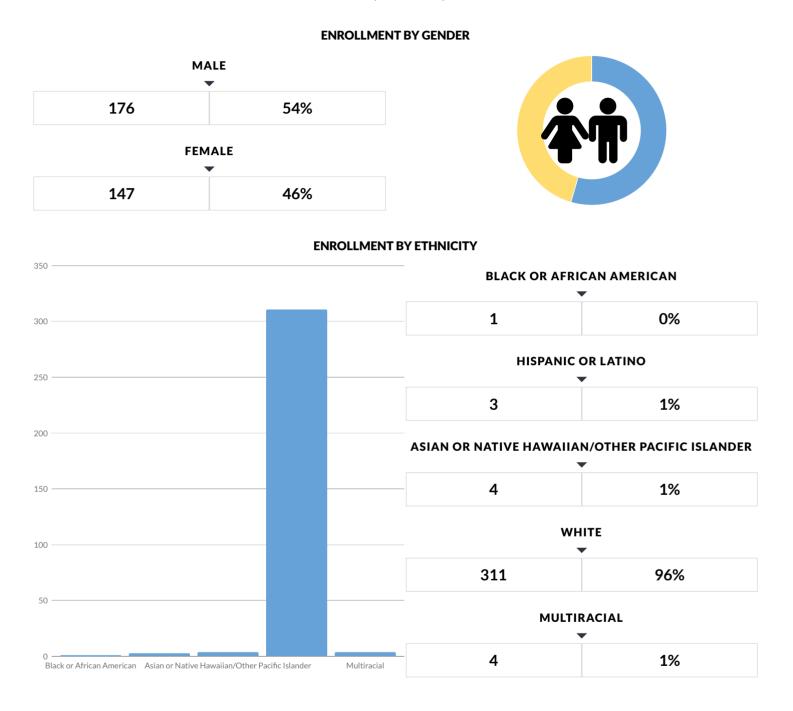

These enrollment data are collected as part of NYSED's Student Information Repository System (SIRS). These counts are as of "BEDS Day" which is typically the first Wednesday in October. Available are enrollment counts for public and charter school students by various demographics for the 2017 - 18 school year. For nonpublic school enrollment data please see the Non-Public School Enrollment and Staff information on our Information and Reporting Services webpage.

SKANEATELES MIDDLE SCHOOL ENROLLMENT (2017 - 18)

K-12 Enrollment: 323



## https://data.nysed.gov/enrollment.php?year=2018&instid=800000040898

2018 | SKANEATELES MIDDLE SCHOOL - Enrollment Data | NYSED Data Site

## **OTHER GROUPS**



| 4 | 1% |
|---|----|
|---|----|

© COPYRIGHT NEW YORK STATE EDUCATION DEPARTMENT, ALL RIGHTS RESERVED. THIS DOCUMENT WAS CREATED ON: APRIL 26, 2019, 1:18 PM EST