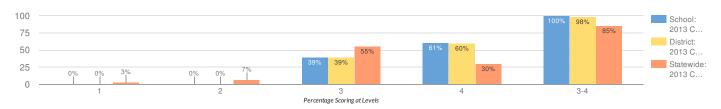

# TOTAL COHORT RESULTS IN SECONDARY-LEVEL MATHEMATICS AFTER FOUR YEARS OF INSTRUCTION

| GROUP                          | TOTAL TESTED | PROFICIENT | LEV | EL 1 | LEV | EL 2 | LEV | EL3  | LEV | EL4 |
|--------------------------------|--------------|------------|-----|------|-----|------|-----|------|-----|-----|
| ALLSTUDENTS                    | 126          | 100%       | 0   | 0%   | 0   | 0%   | 49  | 39%  | 77  | 61% |
| GENERALEDUCATION               | 120          | 100%       | 0   | 0%   | 0   | 0%   | 43  | 36%  | 77  | 64% |
| STUDENTS WITH DISABILITIES     | 6            | 100%       | 0   | 0%   | 0   | 0%   | 6   | 100% | 0   | 0%  |
| HISPANIC OR LATINO             | 2            | _%         | -   | _    | _   | _    | _   | -    | _   | -   |
| WHITE                          | 124          | _%         | -   | _    | -   | _    | -   | -    | _   | -   |
| SMALL GROUP TOTAL              | 126          | 100%       | 0   | 0%   | 0   | 0%   | 49  | 39%  | 77  | 61% |
| FEMALE                         | 59           | 100%       | 0   | 0%   | 0   | 0%   | 21  | 36%  | 38  | 64% |
| MALE                           | 67           | 100%       | 0   | 0%   | 0   | 0%   | 28  | 42%  | 39  | 58% |
| NON-ENGLISH LANGUAGE LEARNERS  | 126          | 100%       | 0   | 0%   | 0   | 0%   | 49  | 39%  | 77  | 61% |
| ECONOMICALLY DISADVANTAGED     | 11           | 100%       | 0   | 0%   | 0   | 0%   | 4   | 36%  | 7   | 64% |
| NOT ECONOMICALLY DISADVANTAGED | 115          | 100%       | 0   | 0%   | 0   | 0%   | 45  | 39%  | 70  | 61% |
| NOT MIGRANT                    | 126          | 100%       | 0   | 0%   | 0   | 0%   | 49  | 39%  | 77  | 61% |