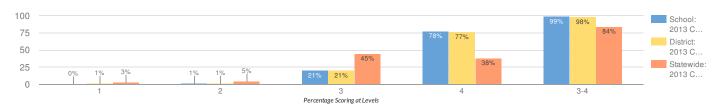

#### **REGENTS U.S. HISTORY & GOVERNMENT**

| GROUP                                  | TOTAL TESTED | 5   | 55   | 6   | 55  | 85  |     |
|----------------------------------------|--------------|-----|------|-----|-----|-----|-----|
| ALLSTUDENTS                            | 130          | 127 | 98%  | 125 | 96% | 103 | 79% |
| GENERALEDUCATION                       | 123          | 123 | 100% | 121 | 98% | 101 | 82% |
| STUDENTS WITH DISABILITIES             | 7            | 4   | 57%  | 4   | 57% | 2   | 29% |
| ASIAN OR NATIVE HAWAIIAN/OTHER PACIFIC | 3            | _   | _    | _   | _   | _   | _   |
| BLACK OR AFRICAN AMERICAN              | 1            | -   | -    | -   | -   | -   | -   |
| HISPANIC OR LATINO                     | 2            | _   | -    | -   | _   | -   | _   |
| WHITE                                  | 124          | 122 | 98%  | 120 | 97% | 99  | 80% |
| SMALL GROUP TOTAL                      | 6            | 5   | 83%  | 5   | 83% | 4   | 67% |
| FEMALE                                 | 60           | 59  | 98%  | 59  | 98% | 51  | 85% |
| MALE                                   | 70           | 68  | 97%  | 66  | 94% | 52  | 74% |
| NON-ENGLISH LANGUAGE LEARNERS          | 130          | 127 | 98%  | 125 | 96% | 103 | 79% |
| ECONOMICALLY DISADVANTAGED             | 15           | 14  | 93%  | 14  | 93% | 13  | 87% |
| NOT ECONOMICALLY DISADVANTAGED         | 115          | 113 | 98%  | 111 | 97% | 90  | 78% |
| NOTMIGRANT                             | 130          | 127 | 98%  | 125 | 96% | 103 | 79% |