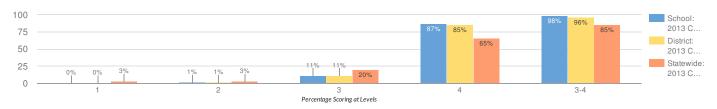

# TOTAL COHORT RESULTS IN SECONDARY-LEVEL ENGLISH LANGUAGE ARTS AFTER FOUR YEARS OF INSTRUCTION

| GROUP                          | TOTAL TESTED | PROFICIENT | LEV | EL 1 | LEV | 'EL 2 | LEV | EL3 | LEV | EL 4 |
|--------------------------------|--------------|------------|-----|------|-----|-------|-----|-----|-----|------|
| ALLSTUDENTS                    | 126          | 98%        | 0   | 0%   | 1   | 1%    | 14  | 11% | 110 | 87%  |
| GENERAL EDUCATION              | 120          | 99%        | 0   | 0%   | 0   | 0%    | 12  | 10% | 107 | 89%  |
| STUDENTS WITH DISABILITIES     | 6            | 83%        | 0   | 0%   | 1   | 17%   | 2   | 33% | 3   | 50%  |
| HISPANIC OR LATINO             | 2            | _%         | -   | -    | -   | -     | _   | -   | _   | -    |
| WHITE                          | 124          | _%         | _   | -    | _   | _     | _   | -   | _   | _    |
| SMALL GROUP TOTAL              | 126          | 98%        | 0   | 0%   | 1   | 1%    | 14  | 11% | 110 | 87%  |
| FEMALE                         | 59           | 98%        | 0   | 0%   | 0   | 0%    | 7   | 12% | 51  | 86%  |
| MALE                           | 67           | 99%        | 0   | 0%   | 1   | 1%    | 7   | 10% | 59  | 88%  |
| NON-ENGLISH LANGUAGE LEARNERS  | 126          | 98%        | 0   | 0%   | 1   | 1%    | 14  | 11% | 110 | 87%  |
| ECONOMICALLY DISADVANTAGED     | 11           | 91%        | 0   | 0%   | 0   | 0%    | 1   | 9%  | 9   | 82%  |
| NOT ECONOMICALLY DISADVANTAGED | 115          | 99%        | 0   | 0%   | 1   | 1%    | 13  | 11% | 101 | 88%  |
| NOT MIGRANT                    | 126          | 98%        | 0   | 0%   | 1   | 1%    | 14  | 11% | 110 | 87%  |