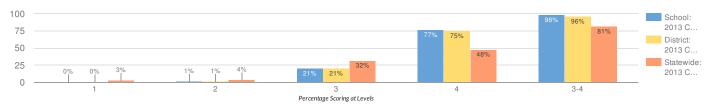

# TOTAL COHORT RESULTS IN SECONDARY-LEVEL U.S. HISTORY AND GOVERNMENT AFTER FOUR YEARS OF INSTRUCTION

| GROUP                          | TOTAL TESTED | PROFICIENT | CIENT LEVEL 1 |    | LEVEL 2 |     | LEVEL 3 |     | LEVEL 4 |     |
|--------------------------------|--------------|------------|---------------|----|---------|-----|---------|-----|---------|-----|
| ALLSTUDENTS                    | 126          | 98%        | 0             | 0% | 1       | 1%  | 27      | 21% | 97      | 77% |
| GENERAL EDUCATION              | 120          | 99%        | 0             | 0% | 0       | 0%  | 23      | 19% | 96      | 80% |
| STUDENTS WITH DISABILITIES     | 6            | 83%        | 0             | 0% | 1       | 17% | 4       | 67% | 1       | 17% |
| HISPANIC OR LATINO             | 2            | _%         | -             | _  | _       | _   | _       | -   | _       | _   |
| WHITE                          | 124          | _%         | -             | _  | _       | _   | _       | -   | _       | _   |
| SMALL GROUP TOTAL              | 126          | 98%        | 0             | 0% | 1       | 1%  | 27      | 21% | 97      | 77% |
| FEMALE                         | 59           | 97%        | 0             | 0% | 1       | 2%  | 15      | 25% | 42      | 71% |
| MALE                           | 67           | 100%       | 0             | 0% | 0       | 0%  | 12      | 18% | 55      | 82% |
| NON-ENGLISH LANGUAGE LEARNERS  | 126          | 98%        | 0             | 0% | 1       | 1%  | 27      | 21% | 97      | 77% |
| ECONOMICALLY DISADVANTAGED     | 11           | 91%        | 0             | 0% | 0       | 0%  | 4       | 36% | 6       | 55% |
| NOT ECONOMICALLY DISADVANTAGED | 115          | 99%        | 0             | 0% | 1       | 1%  | 23      | 20% | 91      | 79% |
| NOT MIGRANT                    | 126          | 98%        | 0             | 0% | 1       | 1%  | 27      | 21% | 97      | 77% |