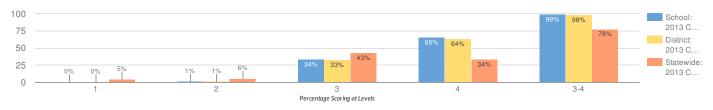

# TOTAL COHORT RESULTS IN SECONDARY-LEVEL SCIENCE AFTER FOUR YEARS OF INSTRUCTION

| GROUP                          | TOTAL TESTED | PROFICIENT | LEV | EL 1 | LEV | EL 2 | LEV | EL 3 | LEV | 'EL 4 |
|--------------------------------|--------------|------------|-----|------|-----|------|-----|------|-----|-------|
| ALLSTUDENTS                    | 126          | 99%        | 0   | 0%   | 1   | 1%   | 27  | 21%  | 98  | 78%   |
| GENERAL EDUCATION              | 120          | 100%       | 0   | 0%   | 0   | 0%   | 23  | 19%  | 97  | 81%   |
| STUDENTS WITH DISABILITIES     | 6            | 83%        | 0   | 0%   | 1   | 17%  | 4   | 67%  | 1   | 17%   |
| HISPANIC OR LATINO             | 2            | _%         | -   | _    | _   | _    | _   | -    | _   | _     |
| WHITE                          | 124          | _%         | -   | _    | -   | _    | -   | -    | _   | _     |
| SMALL GROUP TOTAL              | 126          | 99%        | 0   | 0%   | 1   | 1%   | 27  | 21%  | 98  | 78%   |
| FEMALE                         | 59           | 98%        | 0   | 0%   | 1   | 2%   | 14  | 24%  | 44  | 75%   |
| MALE                           | 67           | 100%       | 0   | 0%   | 0   | 0%   | 13  | 19%  | 54  | 81%   |
| NON-ENGLISH LANGUAGE LEARNERS  | 126          | 99%        | 0   | 0%   | 1   | 1%   | 27  | 21%  | 98  | 78%   |
| ECONOMICALLY DISADVANTAGED     | 11           | 100%       | 0   | 0%   | 0   | 0%   | 4   | 36%  | 7   | 64%   |
| NOT ECONOMICALLY DISADVANTAGED | 115          | 99%        | 0   | 0%   | 1   | 1%   | 23  | 20%  | 91  | 79%   |
| NOT MIGRANT                    | 126          | 99%        | 0   | 0%   | 1   | 1%   | 27  | 21%  | 98  | 78%   |