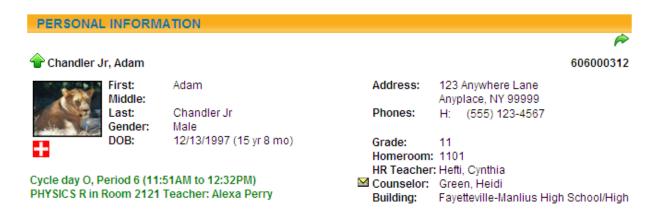

### **Personal Information**

The *Person Information* displays basic student information (name, address, grade, homeroom, etc), any alerts identified for the student and the student locator.

- Alerts Place your mouse over the alert to get a brief description of the alert
- Student Locator This indicates where the student should be in school at the current time