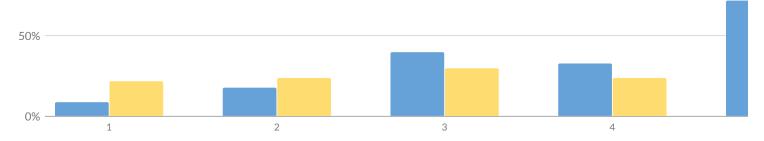

# **GRADE 3 ELA RESULTS**

Percentage Scoring at Levels

| Subgroup                       | Not Tested | Tested | Le | evel 1 | Le | vel 2 | Le | vel 3 | Le | vel 4 | Proficient | (Levels 3 & 4) |
|--------------------------------|------------|--------|----|--------|----|-------|----|-------|----|-------|------------|----------------|
| Subgroup                       | Not lested | resteu | #  | %      | #  | %     | #  | %     | #  | %     | #          | %              |
| All Students                   | 3          | 99     | 9  | 9%     | 30 | 30%   | 60 | 61%   | 0  | 0%    | 60         | 61%            |
| General Education              | 3          | 87     | 3  | 3%     | 26 | 30%   | 58 | 67%   | 0  | 0%    | 58         | 67%            |
| Students with Disabilities     | 0          | 12     | 6  | 50%    | 4  | 33%   | 2  | 17%   | 0  | 0%    | 2          | 17%            |
| Hispanic or Latino             | 0          | 2      | _  | _      | _  | _     | _  | _     | _  | _     | -          | _              |
| White                          | 3          | 95     | _  | _      | _  | _     | _  | _     | _  | _     | -          | _              |
| Multiracial                    | 0          | 2      | _  | _      | _  | _     | _  | _     | _  | _     | _          | _              |
| Small Group Total              | 3          | 99     | 9  | 9%     | 30 | 30%   | 60 | 61%   | 0  | 0%    | 60         | 61%            |
| Female                         | 1          | 49     | 2  | 4%     | 13 | 27%   | 34 | 69%   | 0  | 0%    | 34         | 69%            |
| Male                           | 2          | 50     | 7  | 14%    | 17 | 34%   | 26 | 52%   | 0  | 0%    | 26         | 52%            |
| Non-English Language Learners  | 3          | 99     | 9  | 9%     | 30 | 30%   | 60 | 61%   | 0  | 0%    | 60         | 61%            |
| Economically Disadvantaged     | 0          | 19     | 4  | 21%    | 9  | 47%   | 6  | 32%   | 0  | 0%    | 6          | 32%            |
| Not Economically Disadvantaged | 3          | 80     | 5  | 6%     | 21 | 26%   | 54 | 68%   | 0  | 0%    | 54         | 68%            |
| Not Migrant                    | 3          | 99     | 9  | 9%     | 30 | 30%   | 60 | 61%   | 0  | 0%    | 60         | 61%            |
| Not Homeless                   | 3          | 99     | 9  | 9%     | 30 | 30%   | 60 | 61%   | 0  | 0%    | 60         | 61%            |
| Not in Foster Care             | 3          | 99     | 9  | 9%     | 30 | 30%   | 60 | 61%   | 0  | 0%    | 60         | 61%            |
| Parent Not in Armed Forces     | 3          | 99     | 9  | 9%     | 30 | 30%   | 60 | 61%   | 0  | 0%    | 60         | 61%            |