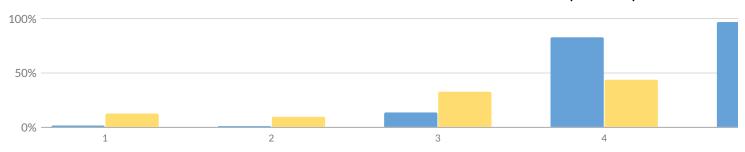

# **GRADES 3-8 ENGLISH LANGUAGE ARTS SUMMARY RESULTS (2018-19)**

#### Percent Proficient

| Grade      | Not Tested | Tested | Le | vel 1 | Lev | /el 2 | Lev | vel 3 | Lev | vel 4 | Proficient ( | (Levels 3 & 4) |
|------------|------------|--------|----|-------|-----|-------|-----|-------|-----|-------|--------------|----------------|
| Grade      | Not lested | resteu | #  | %     | #   | %     | #   | %     | #   | %     | #            | %              |
| Grade 3    | 3          | 99     | 9  | 9%    | 30  | 30%   | 60  | 61%   | 0   | 0%    | 60           | 61%            |
| Grade 4    | 3          | 86     | 6  | 7%    | 32  | 37%   | 33  | 38%   | 15  | 17%   | 48           | 56%            |
| Grade 5    | 10         | 81     | 10 | 12%   | 26  | 32%   | 29  | 36%   | 16  | 20%   | 45           | 56%            |
| Grade 6    | 4          | 107    | 12 | 11%   | 22  | 21%   | 29  | 27%   | 44  | 41%   | 73           | 68%            |
| Grade 7    | 7          | 101    | 12 | 12%   | 28  | 28%   | 35  | 35%   | 26  | 26%   | 61           | 60%            |
| Grade 8    | 2          | 110    | 2  | 2%    | 10  | 9%    | 38  | 35%   | 60  | 55%   | 98           | 89%            |
| Grades 3-8 | 29         | 584    | 51 | 9%    | 148 | 25%   | 224 | 38%   | 161 | 28%   | 385          | 66%            |