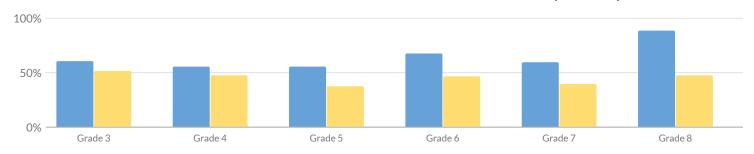

# **GRADES 3-8 ENGLISH LANGUAGE ARTS SUMMARY RESULTS (2018-19)**

#### Percent Proficient

| Grade      | Not Tested | Tested | Le | vel 1 | Lev | /el 2 | Lev | vel 3 | Lev | vel 4 | Proficient ( | (Levels 3 & 4) |
|------------|------------|--------|----|-------|-----|-------|-----|-------|-----|-------|--------------|----------------|
| Grade      | Not lested | resteu | #  | %     | #   | %     | #   | %     | #   | %     | #            | %              |
| Grade 3    | 3          | 99     | 9  | 9%    | 30  | 30%   | 60  | 61%   | 0   | 0%    | 60           | 61%            |
| Grade 4    | 3          | 86     | 6  | 7%    | 32  | 37%   | 33  | 38%   | 15  | 17%   | 48           | 56%            |
| Grade 5    | 10         | 81     | 10 | 12%   | 26  | 32%   | 29  | 36%   | 16  | 20%   | 45           | 56%            |
| Grade 6    | 4          | 107    | 12 | 11%   | 22  | 21%   | 29  | 27%   | 44  | 41%   | 73           | 68%            |
| Grade 7    | 7          | 101    | 12 | 12%   | 28  | 28%   | 35  | 35%   | 26  | 26%   | 61           | 60%            |
| Grade 8    | 2          | 110    | 2  | 2%    | 10  | 9%    | 38  | 35%   | 60  | 55%   | 98           | 89%            |
| Grades 3-8 | 29         | 584    | 51 | 9%    | 148 | 25%   | 224 | 38%   | 161 | 28%   | 385          | 66%            |