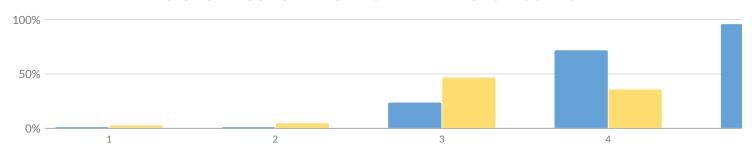

# **GRADE 3 ELA RESULTS**

Percentage Scoring at Levels

| Subgroup                       | Not Tested | Tested | Le | evel 1 | Le | vel 2 | Le | vel 3 | Le | vel 4 | Proficient | (Levels 3 & 4) |
|--------------------------------|------------|--------|----|--------|----|-------|----|-------|----|-------|------------|----------------|
| Subgroup                       | Not lested | resteu | #  | %      | #  | %     | #  | %     | #  | %     | #          | %              |
| All Students                   | 3          | 99     | 9  | 9%     | 30 | 30%   | 60 | 61%   | 0  | 0%    | 60         | 61%            |
| General Education              | 3          | 87     | 3  | 3%     | 26 | 30%   | 58 | 67%   | 0  | 0%    | 58         | 67%            |
| Students with Disabilities     | 0          | 12     | 6  | 50%    | 4  | 33%   | 2  | 17%   | 0  | 0%    | 2          | 17%            |
| Hispanic or Latino             | 0          | 2      | _  | _      | _  | _     | _  | _     | _  | _     | -          | _              |
| White                          | 3          | 95     | _  | _      | _  | _     | _  | _     | _  | _     | -          | _              |
| Multiracial                    | 0          | 2      | _  | _      | _  | _     | _  | _     | _  | _     | _          | _              |
| Small Group Total              | 3          | 99     | 9  | 9%     | 30 | 30%   | 60 | 61%   | 0  | 0%    | 60         | 61%            |
| Female                         | 1          | 49     | 2  | 4%     | 13 | 27%   | 34 | 69%   | 0  | 0%    | 34         | 69%            |
| Male                           | 2          | 50     | 7  | 14%    | 17 | 34%   | 26 | 52%   | 0  | 0%    | 26         | 52%            |
| Non-English Language Learners  | 3          | 99     | 9  | 9%     | 30 | 30%   | 60 | 61%   | 0  | 0%    | 60         | 61%            |
| Economically Disadvantaged     | 0          | 19     | 4  | 21%    | 9  | 47%   | 6  | 32%   | 0  | 0%    | 6          | 32%            |
| Not Economically Disadvantaged | 3          | 80     | 5  | 6%     | 21 | 26%   | 54 | 68%   | 0  | 0%    | 54         | 68%            |
| Not Migrant                    | 3          | 99     | 9  | 9%     | 30 | 30%   | 60 | 61%   | 0  | 0%    | 60         | 61%            |
| Not Homeless                   | 3          | 99     | 9  | 9%     | 30 | 30%   | 60 | 61%   | 0  | 0%    | 60         | 61%            |
| Not in Foster Care             | 3          | 99     | 9  | 9%     | 30 | 30%   | 60 | 61%   | 0  | 0%    | 60         | 61%            |
| Parent Not in Armed Forces     | 3          | 99     | 9  | 9%     | 30 | 30%   | 60 | 61%   | 0  | 0%    | 60         | 61%            |