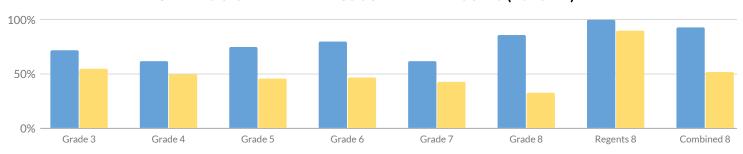

# **GRADES 3-8 ENGLISH LANGUAGE ARTS SUMMARY RESULTS (2018-19)**

#### Percent Proficient

| Grade      | Not Tested | Tested | Le | vel 1 | Lev | /el 2 | Lev | vel 3 | Lev | vel 4 | Proficient ( | (Levels 3 & 4) |
|------------|------------|--------|----|-------|-----|-------|-----|-------|-----|-------|--------------|----------------|
| Grade      | Not lested | resteu | #  | %     | #   | %     | #   | %     | #   | %     | #            | %              |
| Grade 3    | 3          | 99     | 9  | 9%    | 30  | 30%   | 60  | 61%   | 0   | 0%    | 60           | 61%            |
| Grade 4    | 3          | 86     | 6  | 7%    | 32  | 37%   | 33  | 38%   | 15  | 17%   | 48           | 56%            |
| Grade 5    | 10         | 81     | 10 | 12%   | 26  | 32%   | 29  | 36%   | 16  | 20%   | 45           | 56%            |
| Grade 6    | 4          | 107    | 12 | 11%   | 22  | 21%   | 29  | 27%   | 44  | 41%   | 73           | 68%            |
| Grade 7    | 7          | 101    | 12 | 12%   | 28  | 28%   | 35  | 35%   | 26  | 26%   | 61           | 60%            |
| Grade 8    | 2          | 110    | 2  | 2%    | 10  | 9%    | 38  | 35%   | 60  | 55%   | 98           | 89%            |
| Grades 3-8 | 29         | 584    | 51 | 9%    | 148 | 25%   | 224 | 38%   | 161 | 28%   | 385          | 66%            |