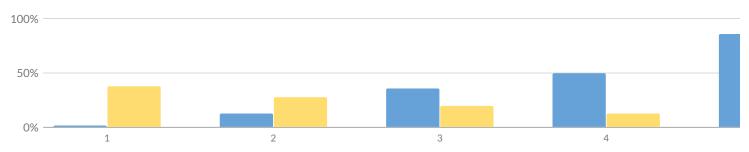

#### Percent Proficient

| Grade      | Not Tested | Tested | Le | vel 1 | Lev | /el 2 | Lev | vel 3 | Lev | vel 4 | Proficient ( | (Levels 3 & 4) |
|------------|------------|--------|----|-------|-----|-------|-----|-------|-----|-------|--------------|----------------|
| Grade      | Not lested | resteu | #  | %     | #   | %     | #   | %     | #   | %     | #            | %              |
| Grade 3    | 3          | 99     | 9  | 9%    | 30  | 30%   | 60  | 61%   | 0   | 0%    | 60           | 61%            |
| Grade 4    | 3          | 86     | 6  | 7%    | 32  | 37%   | 33  | 38%   | 15  | 17%   | 48           | 56%            |
| Grade 5    | 10         | 81     | 10 | 12%   | 26  | 32%   | 29  | 36%   | 16  | 20%   | 45           | 56%            |
| Grade 6    | 4          | 107    | 12 | 11%   | 22  | 21%   | 29  | 27%   | 44  | 41%   | 73           | 68%            |
| Grade 7    | 7          | 101    | 12 | 12%   | 28  | 28%   | 35  | 35%   | 26  | 26%   | 61           | 60%            |
| Grade 8    | 2          | 110    | 2  | 2%    | 10  | 9%    | 38  | 35%   | 60  | 55%   | 98           | 89%            |
| Grades 3-8 | 29         | 584    | 51 | 9%    | 148 | 25%   | 224 | 38%   | 161 | 28%   | 385          | 66%            |