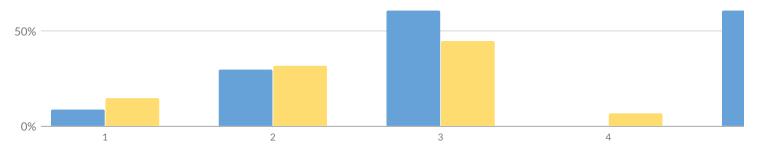

# **GRADE 3 ELA RESULTS**

Percentage Scoring at Levels

| Subgroup                       | Not Tested | Tested | Le | evel 1 | Le | vel 2 | Le | vel 3 | Le | vel 4 | Proficient | (Levels 3 & 4) |
|--------------------------------|------------|--------|----|--------|----|-------|----|-------|----|-------|------------|----------------|
| Subgroup                       | Not lested | resteu | #  | %      | #  | %     | #  | %     | #  | %     | #          | %              |
| All Students                   | 3          | 99     | 9  | 9%     | 30 | 30%   | 60 | 61%   | 0  | 0%    | 60         | 61%            |
| General Education              | 3          | 87     | 3  | 3%     | 26 | 30%   | 58 | 67%   | 0  | 0%    | 58         | 67%            |
| Students with Disabilities     | 0          | 12     | 6  | 50%    | 4  | 33%   | 2  | 17%   | 0  | 0%    | 2          | 17%            |
| Hispanic or Latino             | 0          | 2      | _  | _      | _  | _     | _  | _     | _  | _     | -          | _              |
| White                          | 3          | 95     | _  | _      | _  | _     | _  | _     | _  | _     | -          | _              |
| Multiracial                    | 0          | 2      | _  | _      | _  | _     | _  | _     | _  | _     | _          | _              |
| Small Group Total              | 3          | 99     | 9  | 9%     | 30 | 30%   | 60 | 61%   | 0  | 0%    | 60         | 61%            |
| Female                         | 1          | 49     | 2  | 4%     | 13 | 27%   | 34 | 69%   | 0  | 0%    | 34         | 69%            |
| Male                           | 2          | 50     | 7  | 14%    | 17 | 34%   | 26 | 52%   | 0  | 0%    | 26         | 52%            |
| Non-English Language Learners  | 3          | 99     | 9  | 9%     | 30 | 30%   | 60 | 61%   | 0  | 0%    | 60         | 61%            |
| Economically Disadvantaged     | 0          | 19     | 4  | 21%    | 9  | 47%   | 6  | 32%   | 0  | 0%    | 6          | 32%            |
| Not Economically Disadvantaged | 3          | 80     | 5  | 6%     | 21 | 26%   | 54 | 68%   | 0  | 0%    | 54         | 68%            |
| Not Migrant                    | 3          | 99     | 9  | 9%     | 30 | 30%   | 60 | 61%   | 0  | 0%    | 60         | 61%            |
| Not Homeless                   | 3          | 99     | 9  | 9%     | 30 | 30%   | 60 | 61%   | 0  | 0%    | 60         | 61%            |
| Not in Foster Care             | 3          | 99     | 9  | 9%     | 30 | 30%   | 60 | 61%   | 0  | 0%    | 60         | 61%            |
| Parent Not in Armed Forces     | 3          | 99     | 9  | 9%     | 30 | 30%   | 60 | 61%   | 0  | 0%    | 60         | 61%            |