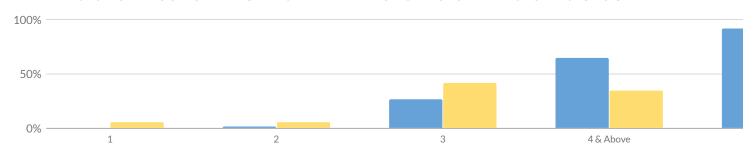

#### Percent Proficient

| Grade      | Not Tested | Tested | Le | vel 1 | Lev | /el 2 | Lev | vel 3 | Lev | vel 4 | Proficient ( | (Levels 3 & 4) |
|------------|------------|--------|----|-------|-----|-------|-----|-------|-----|-------|--------------|----------------|
| Grade      | Not lested | resteu | #  | %     | #   | %     | #   | %     | #   | %     | #            | %              |
| Grade 3    | 3          | 99     | 9  | 9%    | 30  | 30%   | 60  | 61%   | 0   | 0%    | 60           | 61%            |
| Grade 4    | 3          | 86     | 6  | 7%    | 32  | 37%   | 33  | 38%   | 15  | 17%   | 48           | 56%            |
| Grade 5    | 10         | 81     | 10 | 12%   | 26  | 32%   | 29  | 36%   | 16  | 20%   | 45           | 56%            |
| Grade 6    | 4          | 107    | 12 | 11%   | 22  | 21%   | 29  | 27%   | 44  | 41%   | 73           | 68%            |
| Grade 7    | 7          | 101    | 12 | 12%   | 28  | 28%   | 35  | 35%   | 26  | 26%   | 61           | 60%            |
| Grade 8    | 2          | 110    | 2  | 2%    | 10  | 9%    | 38  | 35%   | 60  | 55%   | 98           | 89%            |
| Grades 3-8 | 29         | 584    | 51 | 9%    | 148 | 25%   | 224 | 38%   | 161 | 28%   | 385          | 66%            |