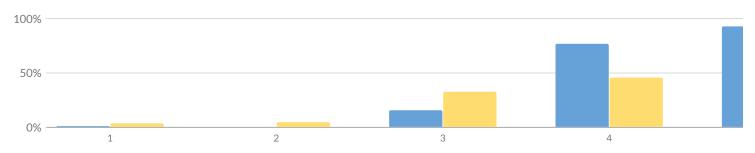

# **GRADE 4 ELA RESULTS**

Percentage Scoring at Levels

| Subgroup                                           | Not<br>Tested | Tested | Le | evel 1 | Le | vel 2 | Le | vel 3 | Le | vel 4 |    | ficient<br>els 3 & 4) |
|----------------------------------------------------|---------------|--------|----|--------|----|-------|----|-------|----|-------|----|-----------------------|
|                                                    | resteu        |        | #  | %      | #  | %     | #  | %     | #  | %     | #  | %                     |
| All Students                                       | 3             | 86     | 6  | 7%     | 32 | 37%   | 33 | 38%   | 15 | 17%   | 48 | 56%                   |
| General Education                                  | 3             | 82     | _  | _      | _  | _     | _  | _     | _  | _     | _  | _                     |
| Students with Disabilities                         | 0             | 4      | _  | _      | _  | _     | -  | _     | _  | _     | _  | _                     |
| Asian or Native Hawaiian/Other Pacific<br>Islander | 0             | 1      | _  | _      | _  | _     | _  | _     | _  | _     | _  | _                     |
| Hispanic or Latino                                 | 0             | 1      | _  | _      | _  | _     | _  | _     | _  | _     | _  | _                     |
| White                                              | 3             | 83     | _  | _      | _  | _     | -  | _     | _  | _     | _  | _                     |
| Multiracial                                        | 0             | 1      | _  | _      | _  | _     | _  | _     | _  | _     | _  | _                     |
| Small Group Total                                  | 3             | 86     | 6  | 7%     | 32 | 37%   | 33 | 38%   | 15 | 17%   | 48 | 56%                   |
| Female                                             | 2             | 48     | 2  | 4%     | 13 | 27%   | 25 | 52%   | 8  | 17%   | 33 | 69%                   |
| Male                                               | 1             | 38     | 4  | 11%    | 19 | 50%   | 8  | 21%   | 7  | 18%   | 15 | 39%                   |
| Non-English Language Learners                      | 3             | 86     | 6  | 7%     | 32 | 37%   | 33 | 38%   | 15 | 17%   | 48 | 56%                   |
| Economically Disadvantaged                         | 1             | 18     | 2  | 11%    | 9  | 50%   | 5  | 28%   | 2  | 11%   | 7  | 39%                   |
| Not Economically Disadvantaged                     | 2             | 68     | 4  | 6%     | 23 | 34%   | 28 | 41%   | 13 | 19%   | 41 | 60%                   |
| Migrant                                            | 0             | 1      | _  | _      | _  | _     | _  | _     | _  | _     | _  | _                     |
| Not Migrant                                        | 3             | 85     | _  | _      | -  | _     | -  | ı     | ı  | ı     | ı  | _                     |
| Not Homeless                                       | 3             | 86     | 6  | 7%     | 32 | 37%   | 33 | 38%   | 15 | 17%   | 48 | 56%                   |
| Not in Foster Care                                 | 3             | 86     | 6  | 7%     | 32 | 37%   | 33 | 38%   | 15 | 17%   | 48 | 56%                   |
| Parent Not in Armed Forces                         | 3             | 86     | 6  | 7%     | 32 | 37%   | 33 | 38%   | 15 | 17%   | 48 | 56%                   |