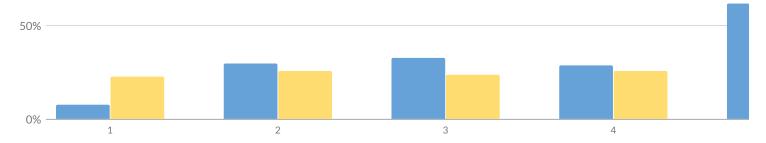

# **GRADE 4 ELA RESULTS**

Percentage Scoring at Levels

| Subgroup                                           | Not<br>Tested | Tested | Le | evel 1 | Le | vel 2 | Le | vel 3 | Le | vel 4 |    | ficient<br>els 3 & 4) |
|----------------------------------------------------|---------------|--------|----|--------|----|-------|----|-------|----|-------|----|-----------------------|
|                                                    | resteu        |        | #  | %      | #  | %     | #  | %     | #  | %     | #  | %                     |
| All Students                                       | 3             | 86     | 6  | 7%     | 32 | 37%   | 33 | 38%   | 15 | 17%   | 48 | 56%                   |
| General Education                                  | 3             | 82     | _  | _      | _  | _     | _  | _     | _  | _     | _  | _                     |
| Students with Disabilities                         | 0             | 4      | _  | _      | _  | _     | -  | _     | _  | _     | _  | _                     |
| Asian or Native Hawaiian/Other Pacific<br>Islander | 0             | 1      | _  | _      | _  | _     | _  | _     | _  | _     | _  | _                     |
| Hispanic or Latino                                 | 0             | 1      | _  | _      | _  | _     | _  | _     | _  | _     | _  | _                     |
| White                                              | 3             | 83     | _  | _      | _  | _     | -  | _     | _  | _     | _  | _                     |
| Multiracial                                        | 0             | 1      | _  | _      | _  | _     | _  | _     | _  | _     | _  | _                     |
| Small Group Total                                  | 3             | 86     | 6  | 7%     | 32 | 37%   | 33 | 38%   | 15 | 17%   | 48 | 56%                   |
| Female                                             | 2             | 48     | 2  | 4%     | 13 | 27%   | 25 | 52%   | 8  | 17%   | 33 | 69%                   |
| Male                                               | 1             | 38     | 4  | 11%    | 19 | 50%   | 8  | 21%   | 7  | 18%   | 15 | 39%                   |
| Non-English Language Learners                      | 3             | 86     | 6  | 7%     | 32 | 37%   | 33 | 38%   | 15 | 17%   | 48 | 56%                   |
| Economically Disadvantaged                         | 1             | 18     | 2  | 11%    | 9  | 50%   | 5  | 28%   | 2  | 11%   | 7  | 39%                   |
| Not Economically Disadvantaged                     | 2             | 68     | 4  | 6%     | 23 | 34%   | 28 | 41%   | 13 | 19%   | 41 | 60%                   |
| Migrant                                            | 0             | 1      | _  | _      | _  | _     | _  | _     | _  | _     | _  | _                     |
| Not Migrant                                        | 3             | 85     | _  | _      | -  | _     | -  | ı     | ı  | ı     | ı  | _                     |
| Not Homeless                                       | 3             | 86     | 6  | 7%     | 32 | 37%   | 33 | 38%   | 15 | 17%   | 48 | 56%                   |
| Not in Foster Care                                 | 3             | 86     | 6  | 7%     | 32 | 37%   | 33 | 38%   | 15 | 17%   | 48 | 56%                   |
| Parent Not in Armed Forces                         | 3             | 86     | 6  | 7%     | 32 | 37%   | 33 | 38%   | 15 | 17%   | 48 | 56%                   |