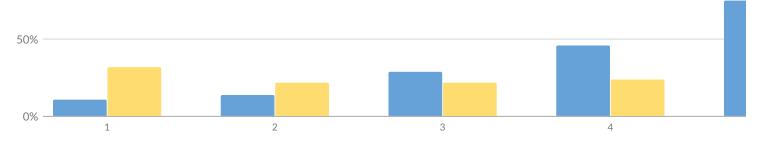

#### Percent Proficient

| Grade      | Not Tested | Tested | Le | vel 1 | Lev | /el 2 | Lev | vel 3 | Lev | vel 4 | Proficient ( | (Levels 3 & 4) |
|------------|------------|--------|----|-------|-----|-------|-----|-------|-----|-------|--------------|----------------|
| Grade      | Not lested | resteu | #  | %     | #   | %     | #   | %     | #   | %     | #            | %              |
| Grade 3    | 3          | 99     | 9  | 9%    | 30  | 30%   | 60  | 61%   | 0   | 0%    | 60           | 61%            |
| Grade 4    | 3          | 86     | 6  | 7%    | 32  | 37%   | 33  | 38%   | 15  | 17%   | 48           | 56%            |
| Grade 5    | 10         | 81     | 10 | 12%   | 26  | 32%   | 29  | 36%   | 16  | 20%   | 45           | 56%            |
| Grade 6    | 4          | 107    | 12 | 11%   | 22  | 21%   | 29  | 27%   | 44  | 41%   | 73           | 68%            |
| Grade 7    | 7          | 101    | 12 | 12%   | 28  | 28%   | 35  | 35%   | 26  | 26%   | 61           | 60%            |
| Grade 8    | 2          | 110    | 2  | 2%    | 10  | 9%    | 38  | 35%   | 60  | 55%   | 98           | 89%            |
| Grades 3-8 | 29         | 584    | 51 | 9%    | 148 | 25%   | 224 | 38%   | 161 | 28%   | 385          | 66%            |