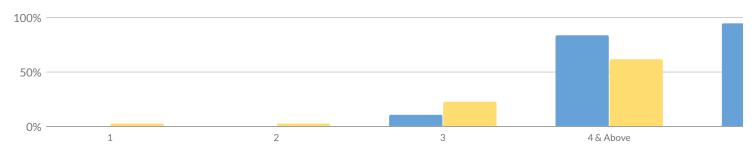

# **GRADES 3-8 ENGLISH LANGUAGE ARTS SUMMARY RESULTS (2018-19)**

#### Percent Proficient

| Grade      | Not Tested | Tested | Le | vel 1 | Lev | /el 2 | Lev | vel 3 | Lev | vel 4 | Proficient ( | (Levels 3 & 4) |
|------------|------------|--------|----|-------|-----|-------|-----|-------|-----|-------|--------------|----------------|
| Grade      | Not lested | resteu | #  | %     | #   | %     | #   | %     | #   | %     | #            | %              |
| Grade 3    | 3          | 99     | 9  | 9%    | 30  | 30%   | 60  | 61%   | 0   | 0%    | 60           | 61%            |
| Grade 4    | 3          | 86     | 6  | 7%    | 32  | 37%   | 33  | 38%   | 15  | 17%   | 48           | 56%            |
| Grade 5    | 10         | 81     | 10 | 12%   | 26  | 32%   | 29  | 36%   | 16  | 20%   | 45           | 56%            |
| Grade 6    | 4          | 107    | 12 | 11%   | 22  | 21%   | 29  | 27%   | 44  | 41%   | 73           | 68%            |
| Grade 7    | 7          | 101    | 12 | 12%   | 28  | 28%   | 35  | 35%   | 26  | 26%   | 61           | 60%            |
| Grade 8    | 2          | 110    | 2  | 2%    | 10  | 9%    | 38  | 35%   | 60  | 55%   | 98           | 89%            |
| Grades 3-8 | 29         | 584    | 51 | 9%    | 148 | 25%   | 224 | 38%   | 161 | 28%   | 385          | 66%            |