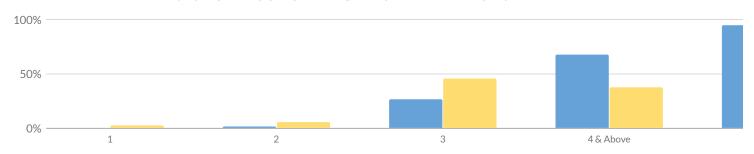

# **GRADES 3-8 ENGLISH LANGUAGE ARTS SUMMARY RESULTS (2018-19)**

#### Percent Proficient

| Grade      | Not Tested | Tested | Le | vel 1 | Lev | /el 2 | Lev | vel 3 | Lev | vel 4 | Proficient ( | (Levels 3 & 4) |
|------------|------------|--------|----|-------|-----|-------|-----|-------|-----|-------|--------------|----------------|
| Grade      | Not lested | resteu | #  | %     | #   | %     | #   | %     | #   | %     | #            | %              |
| Grade 3    | 3          | 99     | 9  | 9%    | 30  | 30%   | 60  | 61%   | 0   | 0%    | 60           | 61%            |
| Grade 4    | 3          | 86     | 6  | 7%    | 32  | 37%   | 33  | 38%   | 15  | 17%   | 48           | 56%            |
| Grade 5    | 10         | 81     | 10 | 12%   | 26  | 32%   | 29  | 36%   | 16  | 20%   | 45           | 56%            |
| Grade 6    | 4          | 107    | 12 | 11%   | 22  | 21%   | 29  | 27%   | 44  | 41%   | 73           | 68%            |
| Grade 7    | 7          | 101    | 12 | 12%   | 28  | 28%   | 35  | 35%   | 26  | 26%   | 61           | 60%            |
| Grade 8    | 2          | 110    | 2  | 2%    | 10  | 9%    | 38  | 35%   | 60  | 55%   | 98           | 89%            |
| Grades 3-8 | 29         | 584    | 51 | 9%    | 148 | 25%   | 224 | 38%   | 161 | 28%   | 385          | 66%            |