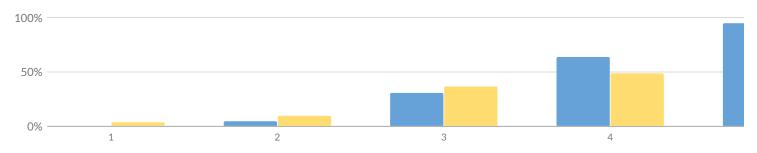

#### Percent Proficient

| Grade      | Not Tested | Tested | Le | vel 1 | Lev | /el 2 | Lev | vel 3 | Lev | vel 4 | Proficient ( | (Levels 3 & 4) |
|------------|------------|--------|----|-------|-----|-------|-----|-------|-----|-------|--------------|----------------|
| Grade      | Not lested | resteu | #  | %     | #   | %     | #   | %     | #   | %     | #            | %              |
| Grade 3    | 3          | 99     | 9  | 9%    | 30  | 30%   | 60  | 61%   | 0   | 0%    | 60           | 61%            |
| Grade 4    | 3          | 86     | 6  | 7%    | 32  | 37%   | 33  | 38%   | 15  | 17%   | 48           | 56%            |
| Grade 5    | 10         | 81     | 10 | 12%   | 26  | 32%   | 29  | 36%   | 16  | 20%   | 45           | 56%            |
| Grade 6    | 4          | 107    | 12 | 11%   | 22  | 21%   | 29  | 27%   | 44  | 41%   | 73           | 68%            |
| Grade 7    | 7          | 101    | 12 | 12%   | 28  | 28%   | 35  | 35%   | 26  | 26%   | 61           | 60%            |
| Grade 8    | 2          | 110    | 2  | 2%    | 10  | 9%    | 38  | 35%   | 60  | 55%   | 98           | 89%            |
| Grades 3-8 | 29         | 584    | 51 | 9%    | 148 | 25%   | 224 | 38%   | 161 | 28%   | 385          | 66%            |