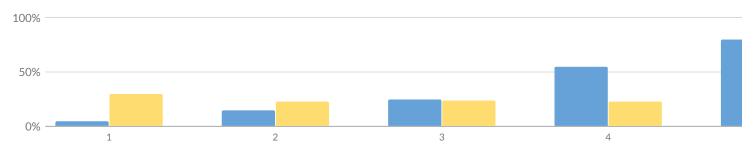

#### Percent Proficient

| Grade      | Not Tested | Tested | Le | vel 1 | Lev | /el 2 | Lev | vel 3 | Lev | vel 4 | Proficient ( | (Levels 3 & 4) |
|------------|------------|--------|----|-------|-----|-------|-----|-------|-----|-------|--------------|----------------|
| Grade      | Not lested | resteu | #  | %     | #   | %     | #   | %     | #   | %     | #            | %              |
| Grade 3    | 3          | 99     | 9  | 9%    | 30  | 30%   | 60  | 61%   | 0   | 0%    | 60           | 61%            |
| Grade 4    | 3          | 86     | 6  | 7%    | 32  | 37%   | 33  | 38%   | 15  | 17%   | 48           | 56%            |
| Grade 5    | 10         | 81     | 10 | 12%   | 26  | 32%   | 29  | 36%   | 16  | 20%   | 45           | 56%            |
| Grade 6    | 4          | 107    | 12 | 11%   | 22  | 21%   | 29  | 27%   | 44  | 41%   | 73           | 68%            |
| Grade 7    | 7          | 101    | 12 | 12%   | 28  | 28%   | 35  | 35%   | 26  | 26%   | 61           | 60%            |
| Grade 8    | 2          | 110    | 2  | 2%    | 10  | 9%    | 38  | 35%   | 60  | 55%   | 98           | 89%            |
| Grades 3-8 | 29         | 584    | 51 | 9%    | 148 | 25%   | 224 | 38%   | 161 | 28%   | 385          | 66%            |