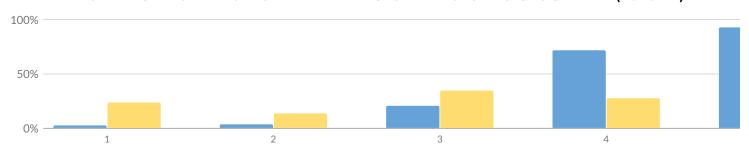

# **GRADES 3-8 ENGLISH LANGUAGE ARTS SUMMARY RESULTS (2018-19)**

#### Percent Proficient

| Grade      | Not Tested | Tested | Le | vel 1 | Lev | /el 2 | Lev | vel 3 | Lev | vel 4 | Proficient ( | (Levels 3 & 4) |
|------------|------------|--------|----|-------|-----|-------|-----|-------|-----|-------|--------------|----------------|
| Grade      | Not lested | resteu | #  | %     | #   | %     | #   | %     | #   | %     | #            | %              |
| Grade 3    | 3          | 99     | 9  | 9%    | 30  | 30%   | 60  | 61%   | 0   | 0%    | 60           | 61%            |
| Grade 4    | 3          | 86     | 6  | 7%    | 32  | 37%   | 33  | 38%   | 15  | 17%   | 48           | 56%            |
| Grade 5    | 10         | 81     | 10 | 12%   | 26  | 32%   | 29  | 36%   | 16  | 20%   | 45           | 56%            |
| Grade 6    | 4          | 107    | 12 | 11%   | 22  | 21%   | 29  | 27%   | 44  | 41%   | 73           | 68%            |
| Grade 7    | 7          | 101    | 12 | 12%   | 28  | 28%   | 35  | 35%   | 26  | 26%   | 61           | 60%            |
| Grade 8    | 2          | 110    | 2  | 2%    | 10  | 9%    | 38  | 35%   | 60  | 55%   | 98           | 89%            |
| Grades 3-8 | 29         | 584    | 51 | 9%    | 148 | 25%   | 224 | 38%   | 161 | 28%   | 385          | 66%            |