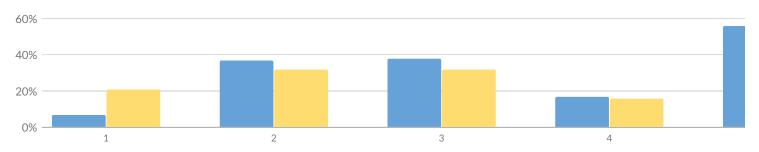

# **GRADE 4 ELA RESULTS**

Percentage Scoring at Levels

| Subgroup                                           | Not<br>Tested | Tested | Le | evel 1 | Le | vel 2 | Le | vel 3 | Le | vel 4 |    | ficient<br>els 3 & 4) |
|----------------------------------------------------|---------------|--------|----|--------|----|-------|----|-------|----|-------|----|-----------------------|
|                                                    | resteu        |        | #  | %      | #  | %     | #  | %     | #  | %     | #  | %                     |
| All Students                                       | 3             | 86     | 6  | 7%     | 32 | 37%   | 33 | 38%   | 15 | 17%   | 48 | 56%                   |
| General Education                                  | 3             | 82     | _  | _      | _  | _     | _  | _     | _  | _     | _  | _                     |
| Students with Disabilities                         | 0             | 4      | _  | _      | _  | _     | -  | _     | _  | _     | _  | _                     |
| Asian or Native Hawaiian/Other Pacific<br>Islander | 0             | 1      | _  | _      | _  | _     | _  | _     | _  | _     | _  | _                     |
| Hispanic or Latino                                 | 0             | 1      | _  | _      | _  | _     | _  | _     | _  | _     | _  | _                     |
| White                                              | 3             | 83     | _  | _      | _  | _     | -  | _     | _  | _     | _  | _                     |
| Multiracial                                        | 0             | 1      | _  | _      | _  | _     | _  | _     | _  | _     | _  | _                     |
| Small Group Total                                  | 3             | 86     | 6  | 7%     | 32 | 37%   | 33 | 38%   | 15 | 17%   | 48 | 56%                   |
| Female                                             | 2             | 48     | 2  | 4%     | 13 | 27%   | 25 | 52%   | 8  | 17%   | 33 | 69%                   |
| Male                                               | 1             | 38     | 4  | 11%    | 19 | 50%   | 8  | 21%   | 7  | 18%   | 15 | 39%                   |
| Non-English Language Learners                      | 3             | 86     | 6  | 7%     | 32 | 37%   | 33 | 38%   | 15 | 17%   | 48 | 56%                   |
| Economically Disadvantaged                         | 1             | 18     | 2  | 11%    | 9  | 50%   | 5  | 28%   | 2  | 11%   | 7  | 39%                   |
| Not Economically Disadvantaged                     | 2             | 68     | 4  | 6%     | 23 | 34%   | 28 | 41%   | 13 | 19%   | 41 | 60%                   |
| Migrant                                            | 0             | 1      | _  | _      | _  | _     | _  | _     | _  | _     | _  | _                     |
| Not Migrant                                        | 3             | 85     | _  | _      | -  | _     | -  | ı     | ı  | ı     | ı  | _                     |
| Not Homeless                                       | 3             | 86     | 6  | 7%     | 32 | 37%   | 33 | 38%   | 15 | 17%   | 48 | 56%                   |
| Not in Foster Care                                 | 3             | 86     | 6  | 7%     | 32 | 37%   | 33 | 38%   | 15 | 17%   | 48 | 56%                   |
| Parent Not in Armed Forces                         | 3             | 86     | 6  | 7%     | 32 | 37%   | 33 | 38%   | 15 | 17%   | 48 | 56%                   |