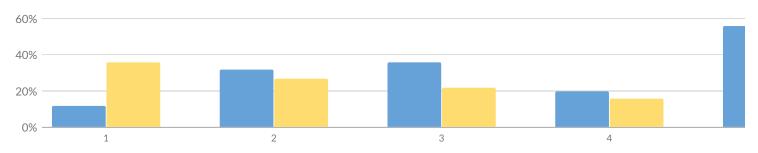

# **GRADE 4 ELA RESULTS**

Percentage Scoring at Levels

| Subgroup                                           | Not<br>Tested | Tested | Le | evel 1 | Le | vel 2 | Le | vel 3 | Le | vel 4 |    | ficient<br>els 3 & 4) |
|----------------------------------------------------|---------------|--------|----|--------|----|-------|----|-------|----|-------|----|-----------------------|
|                                                    | resteu        |        | #  | %      | #  | %     | #  | %     | #  | %     | #  | %                     |
| All Students                                       | 3             | 86     | 6  | 7%     | 32 | 37%   | 33 | 38%   | 15 | 17%   | 48 | 56%                   |
| General Education                                  | 3             | 82     | _  | _      | _  | _     | _  | _     | _  | _     | _  | _                     |
| Students with Disabilities                         | 0             | 4      | _  | _      | _  | _     | -  | _     | _  | _     | _  | _                     |
| Asian or Native Hawaiian/Other Pacific<br>Islander | 0             | 1      | _  | _      | _  | _     | _  | _     | _  | _     | _  | _                     |
| Hispanic or Latino                                 | 0             | 1      | _  | _      | _  | _     | _  | _     | _  | _     | _  | _                     |
| White                                              | 3             | 83     | _  | _      | _  | _     | -  | _     | _  | _     | _  | _                     |
| Multiracial                                        | 0             | 1      | _  | _      | _  | _     | _  | _     | _  | _     | _  | _                     |
| Small Group Total                                  | 3             | 86     | 6  | 7%     | 32 | 37%   | 33 | 38%   | 15 | 17%   | 48 | 56%                   |
| Female                                             | 2             | 48     | 2  | 4%     | 13 | 27%   | 25 | 52%   | 8  | 17%   | 33 | 69%                   |
| Male                                               | 1             | 38     | 4  | 11%    | 19 | 50%   | 8  | 21%   | 7  | 18%   | 15 | 39%                   |
| Non-English Language Learners                      | 3             | 86     | 6  | 7%     | 32 | 37%   | 33 | 38%   | 15 | 17%   | 48 | 56%                   |
| Economically Disadvantaged                         | 1             | 18     | 2  | 11%    | 9  | 50%   | 5  | 28%   | 2  | 11%   | 7  | 39%                   |
| Not Economically Disadvantaged                     | 2             | 68     | 4  | 6%     | 23 | 34%   | 28 | 41%   | 13 | 19%   | 41 | 60%                   |
| Migrant                                            | 0             | 1      | _  | _      | _  | _     | _  | _     | _  | _     | _  | _                     |
| Not Migrant                                        | 3             | 85     | _  | _      | -  | _     | -  | ı     | ı  | ı     | ı  | _                     |
| Not Homeless                                       | 3             | 86     | 6  | 7%     | 32 | 37%   | 33 | 38%   | 15 | 17%   | 48 | 56%                   |
| Not in Foster Care                                 | 3             | 86     | 6  | 7%     | 32 | 37%   | 33 | 38%   | 15 | 17%   | 48 | 56%                   |
| Parent Not in Armed Forces                         | 3             | 86     | 6  | 7%     | 32 | 37%   | 33 | 38%   | 15 | 17%   | 48 | 56%                   |