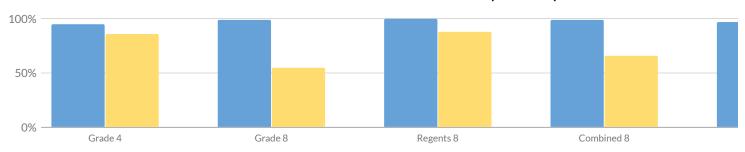

### **GRADUATION RATE**

| Subgroup                                              | Total |     | AD<br>ATE | V<br>ADV | GENTS<br>VITH<br>ANCED<br>GNATION |    | GENTS<br>LOMA |   | DCAL<br>LOMA | DIP | ON<br>LOMA<br>RED |   | STILL |   | SED<br>NSFER | DRO | OPOUT |
|-------------------------------------------------------|-------|-----|-----------|----------|-----------------------------------|----|---------------|---|--------------|-----|-------------------|---|-------|---|--------------|-----|-------|
|                                                       |       | #   | %         | #        | %                                 | #  | %             | # | %            | #   | %                 | # | %     | # | %            | #   | %     |
| All Students                                          | 132   | 122 | 92%       | 91       | 69%                               | 29 | 22%           | 2 | 2%           | 0   | 0%                | 6 | 5%    | 0 | 0%           | 4   | 3%    |
| Female                                                | 69    | 65  | 94%       | 49       | 71%                               | 15 | 22%           | 1 | 1%           | 0   | 0%                | 3 | 4%    | 0 | 0%           | 1   | 1%    |
| Male                                                  | 63    | 57  | 90%       | 42       | 67%                               | 14 | 22%           | 1 | 2%           | 0   | 0%                | 3 | 5%    | 0 | 0%           | 3   | 5%    |
| Multiracial                                           | 0     | 0   | 0%        | 0        | 0%                                | 0  | 0%            | 0 | 0%           | 0   | 0%                | 0 | 0%    | 0 | 0%           | 0   | 0%    |
| American<br>Indian or Alaska<br>Native                | _     | _   | _         | _        | _                                 | _  | _             | _ | _            | _   | _                 | _ | _     | _ | _            | _   | _     |
| Asian or Native<br>Hawaiian/Other<br>Pacific Islander | _     | _   | _         | _        | _                                 | _  | _             | _ | _            | _   | _                 | _ | _     | _ | _            | _   | _     |
| White                                                 | _     | _   | _         | _        | _                                 | _  | _             | - | _            | _   | _                 | _ | _     | _ | _            | _   | _     |
| Black or African<br>American                          | 0     | 0   | 0%        | 0        | 0%                                | 0  | 0%            | 0 | 0%           | 0   | 0%                | 0 | 0%    | 0 | 0%           | 0   | 0%    |
| Hispanic or<br>Latino                                 | -     | _   | _         | _        | _                                 | _  | _             | _ | _            | _   | _                 | _ | _     | _ | _            | _   | _     |
| General-<br>Education<br>Students                     | 124   | 118 | 95%       | 91       | 73%                               | 27 | 22%           | 0 | 0%           | 0   | 0%                | 3 | 2%    | 0 | 0%           | 3   | 2%    |
| Students with<br>Disabilities                         | 8     | 4   | 50%       | 0        | 0%                                | 2  | 25%           | 2 | 25%          | 0   | 0%                | 3 | 38%   | 0 | 0%           | 1   | 13%   |
| Non-English<br>Language<br>Learners                   | _     | _   | _         | _        | _                                 | _  | _             | _ | _            | _   | _                 | _ | _     | _ | _            | _   | _     |
| English<br>Language<br>Learners                       | _     | _   | _         | _        | _                                 | _  | _             | _ | _            | _   | _                 | _ | _     | _ | _            | _   | _     |
| Not<br>Economically<br>Disadvantaged                  | 112   | 108 | 96%       | 84       | 75%                               | 22 | 20%           | 2 | 2%           | 0   | 0%                | 3 | 3%    | 0 | 0%           | 1   | 1%    |
| Economically<br>Disadvantaged                         | 20    | 14  | 70%       | 7        | 35%                               | 7  | 35%           | 0 | 0%           | 0   | 0%                | 3 | 15%   | 0 | 0%           | 3   | 15%   |
| Not Migrant                                           | _     | _   | _         | _        | _                                 | _  | -             | - | _            | _   | _                 | _ | _     | _ | _            | _   | _     |
| Migrant                                               | _     | _   | _         | _        | _                                 | _  | _             | _ | _            | _   | _                 | _ | _     | _ | _            | _   | _     |
| Parents not in<br>Armed Forces                        | -     | -   | _         | _        | _                                 | _  | -             | _ | _            | _   | _                 | _ | _     | _ | _            | _   | _     |
| Parents in<br>Armed Forces                            | -     | _   | _         | _        | _                                 | _  | _             | _ | _            | _   | _                 | _ | _     | _ | _            | _   | _     |