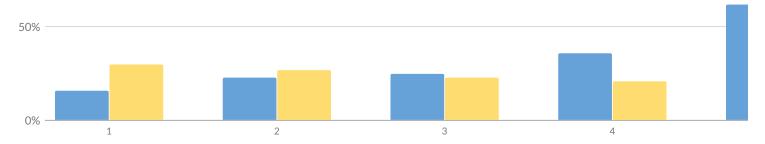

#### Percent Proficient

| Grade      | Not Tested | Tested | Le | vel 1 | Lev | /el 2 | Lev | vel 3 | Lev | vel 4 | Proficient ( | (Levels 3 & 4) |
|------------|------------|--------|----|-------|-----|-------|-----|-------|-----|-------|--------------|----------------|
| Grade      | Not lested | resteu | #  | %     | #   | %     | #   | %     | #   | %     | #            | %              |
| Grade 3    | 3          | 99     | 9  | 9%    | 30  | 30%   | 60  | 61%   | 0   | 0%    | 60           | 61%            |
| Grade 4    | 3          | 86     | 6  | 7%    | 32  | 37%   | 33  | 38%   | 15  | 17%   | 48           | 56%            |
| Grade 5    | 10         | 81     | 10 | 12%   | 26  | 32%   | 29  | 36%   | 16  | 20%   | 45           | 56%            |
| Grade 6    | 4          | 107    | 12 | 11%   | 22  | 21%   | 29  | 27%   | 44  | 41%   | 73           | 68%            |
| Grade 7    | 7          | 101    | 12 | 12%   | 28  | 28%   | 35  | 35%   | 26  | 26%   | 61           | 60%            |
| Grade 8    | 2          | 110    | 2  | 2%    | 10  | 9%    | 38  | 35%   | 60  | 55%   | 98           | 89%            |
| Grades 3-8 | 29         | 584    | 51 | 9%    | 148 | 25%   | 224 | 38%   | 161 | 28%   | 385          | 66%            |