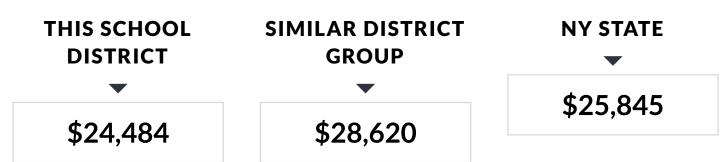

#### **EXPENDITURES PER PUPIL**

\$11,598

\$41,373

52,736

**EXPENDITURES PER PUPIL** 

\$15,400

**EXPENDITURES PER PUPIL** 

\$41,372

#### **EXPENDITURES PER PUPIL**

\$13,370

\$32,280

Instructional Expenditures for General Education are K-12 expenditures for classroom instruction (excluding Special Education) plus a proration of building level administrative and instructional support expenditures. These expenditures include amounts for instruction of students with disabilities in a general-education setting. District expenditures, such as transportation, debt service and district-wide administration are not included.