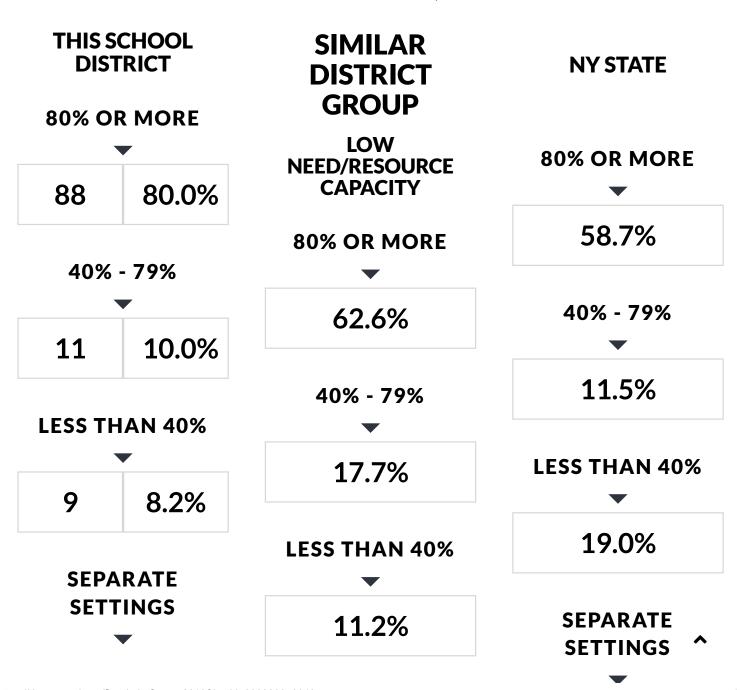

### STUDENT PLACEMENT (PERCENT OF TIME INSIDE REGULAR CLASSROOM)

The source data for the statistics in this table were reported through the Student Information Repository System (SIRS) and verified in Verification Report 5. The counts are numbers of students reported in the least restrictive environment categories for school-age programs (ages 6-21) on BEDS Day, which is the first Wednesday of the reporting year. The percentages represent the amount of time students with disabilities are in general-education classrooms, regardless of the amount and cost of special-education services they receive. Rounding of percentage values may cause them to sum to a number slightly different from 100%.