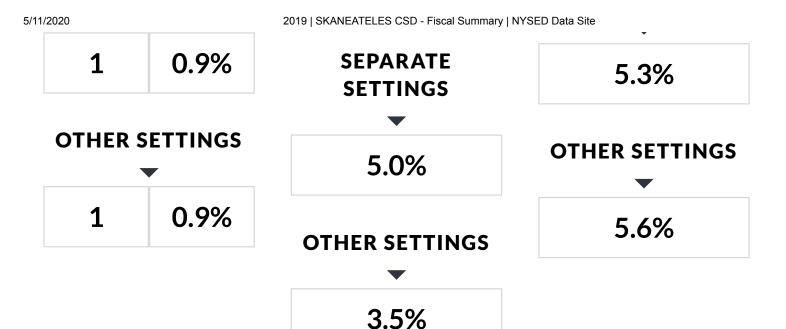

### STUDENT PLACEMENT (PERCENT OF TIME INSIDE REGULAR CLASSROOM)

The source data for the statistics in this table were reported through the Student Information Repository System (SIRS) and verified in Verification Report 5. The counts are numbers of students reported in the least restrictive environment categories for school-age programs (ages 6-21) on BEDS Day, which is the first Wednesday of the reporting year. The percentages represent the amount of time students with disabilities are in general-education classrooms, regardless of the amount and cost of special-education services they receive. Rounding of percentage values may cause them to sum to a number slightly different from 100%.