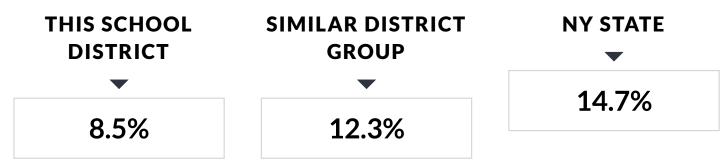

#### SCHOOL-AGE STUDENTS WITH DISABILITIES CLASSIFICATION RATE

This rate is a ratio of the count of school-age students with disabilities (ages 4-21) to the total enrollment of all school-age students in the school district, including students who are parentally placed in nonpublic schools located in the school district. The numerator includes all school-age students for whom a district has Committee on Special Education (CSE) responsibility to ensure the

provision of special-education services. The denominator includes all schoolage students who reside in the district. In the case of parentally placed students in nonpublic schools, it includes the number of students who attend the nonpublic schools located in the school district. Source data are drawn from the SIRS and from the Basic Education Data System (BEDS).