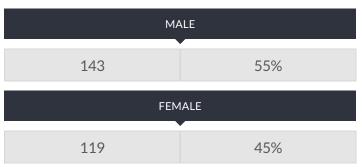

These enrollment data are collected as part of NYSED's Student Information Repository System (SIRS). These counts are as of "BEDS Day" which is typically the first Wednesday in October. Available are enrollment counts for public and charter school students by various demographics for the 2017 - 18 school year. For nonpublic school enrollment data please see the Non-Public School Enrollment and Staff information on our Information and Reporting Services webpage.

## WATERMAN ELEMENTARY SCHOOL ENROLLMENT (2017 - 18)

## K-12 Enrollment: 262



**ENROLLMENT BY GENDER** 



# BNROLLMENT BY ETHNICITY

## HISPANIC OR LATINO114%ASIAN OR NATIVE HAWAIIAN/OTHER PACIFIC ISLANDER31%WHITE24292%MULTIRACIAL62%

## OTHER GROUPS



## ENROLLMENT BY GRADE



© COPYRIGHT NEW YORK STATE EDUCATION DEPARTMENT, ALL RIGHTS RESERVED. THIS DOCUMENT WAS CREATED ON: APRIL 26, 2019, 1:11 PM EST