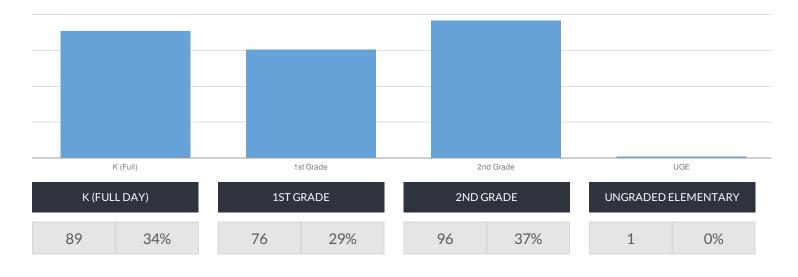

## ENROLLMENT BY GRADE

© COPYRIGHT NEW YORK STATE EDUCATION DEPARTMENT, ALL RIGHTS RESERVED. THIS DOCUMENT WAS CREATED ON: APRIL 26, 2019, 1:11 PM EST