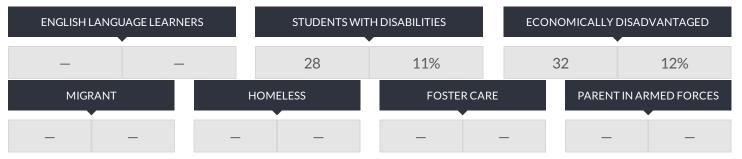

These enrollment data are collected as part of NYSED's Student Information Repository System (SIRS). These counts are as of "BEDS Day" which is typically the first Wednesday in October. Available are enrollment counts for public and charter school students by various demographics for the 2017 - 18 school year. For nonpublic school enrollment data please see the Non-Public School Enrollment and Staff information on our Information and Reporting Services webpage.

## WATERMAN ELEMENTARY SCHOOL ENROLLMENT (2017 - 18)

## K-12 Enrollment: 262



**ENROLLMENT BY GENDER** 



# BNROLLMENT BY ETHNICITY

## HISPANIC OR LATINO114%ASIAN OR NATIVE HAWAIIAN/OTHER PACIFIC ISLANDER31%WHITE24292%MULTIRACIAL62%

## OTHER GROUPS



## ENROLLMENT BY GRADE



© COPYRIGHT NEW YORK STATE EDUCATION DEPARTMENT, ALL RIGHTS RESERVED. THIS DOCUMENT WAS CREATED ON: APRIL 26, 2019, 1:11 PM EST