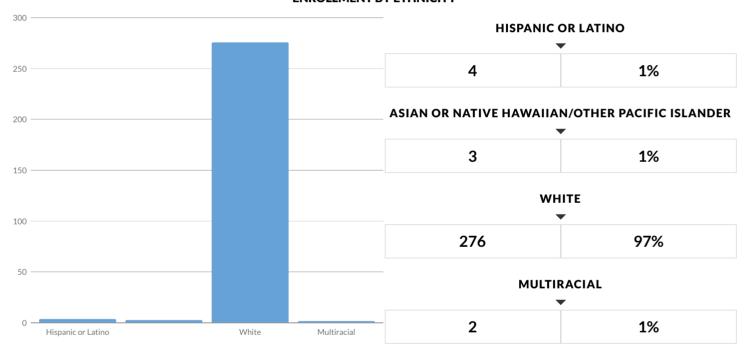

These enrollment data are collected as part of NYSED's Student Information Repository System (SIRS). These counts are as of "BEDS Day" which is typically the first Wednesday in October. Available are enrollment counts for public and charter school students by various demographics for the 2017 - 18 school year. For nonpublic school enrollment data please see the Non-Public School Enrollment and Staff information on our Information and Reporting Services webpage.

# STATE STREET INTERMEDIATE SCHOOL ENROLLMENT (2017 - 18)

## K-12 Enrollment: 285

## **ENROLLMENT BY GENDER**





### **ENROLLMENT BY ETHNICITY**



### **OTHER GROUPS**



© COPYRIGHT NEW YORK STATE EDUCATION DEPARTMENT, ALL RIGHTS RESERVED.

THIS DOCUMENT WAS CREATED ON: APRIL 26, 2019, 1:20 PM EST