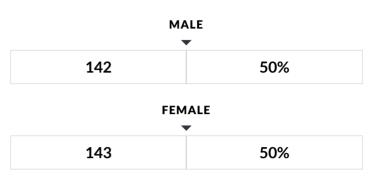

These enrollment data are collected as part of NYSED's Student Information Repository System (SIRS). These counts are as of "BEDS Day" which is typically the first Wednesday in October. Available are enrollment counts for public and charter school students by various demographics for the 2017 - 18 school year. For nonpublic school enrollment data please see the Non-Public School Enrollment and Staff information on our Information and Reporting Services webpage.

# STATE STREET INTERMEDIATE SCHOOL ENROLLMENT (2017 - 18)

## K-12 Enrollment: 285

## **ENROLLMENT BY GENDER**





### **ENROLLMENT BY ETHNICITY**



### **OTHER GROUPS**



© COPYRIGHT NEW YORK STATE EDUCATION DEPARTMENT, ALL RIGHTS RESERVED.

THIS DOCUMENT WAS CREATED ON: APRIL 26, 2019, 1:20 PM EST