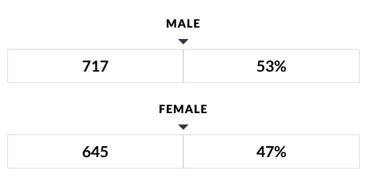

These enrollment data are collected as part of NYSED's Student Information Repository System (SIRS). These counts are as of "BEDS Day" which is typically the first Wednesday in October. Available are enrollment counts for public and charter school students by various demographics for the 2017 - 18 school year. For nonpublic school enrollment data please see the Non-Public School Enrollment and Staff information on our Information and Reporting Services webpage.

## SKANEATELES CSD ENROLLMENT (2017 - 18)

K-12 Enrollment: 1,362



## **ENROLLMENT BY GENDER**



## **ENROLLMENT BY ETHNICITY**



2018 | SKANEATELES CSD - Enrollment Data | NYSED Data Site

## **OTHER GROUPS**



© COPYRIGHT NEW YORK STATE EDUCATION DEPARTMENT, ALL RIGHTS RESERVED. THIS DOCUMENT WAS CREATED ON: APRIL 26, 2019, 1:21 PM EST

^