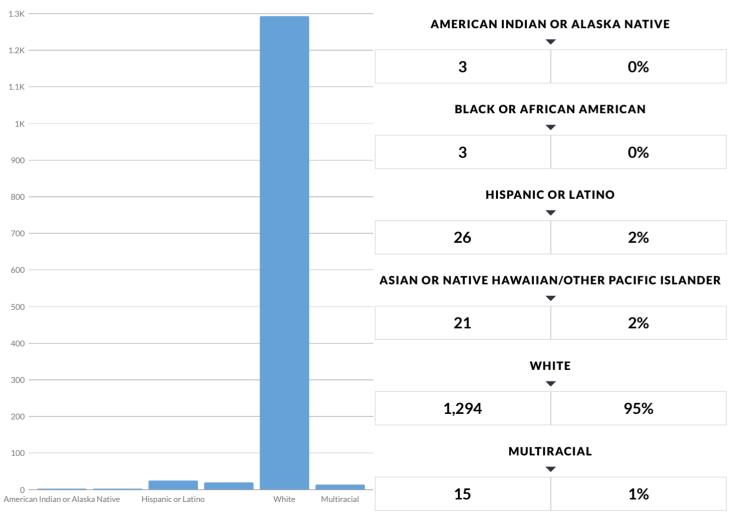

## **ENROLLMENT BY ETHNICITY**

2018 | SKANEATELES CSD - Enrollment Data | NYSED Data Site